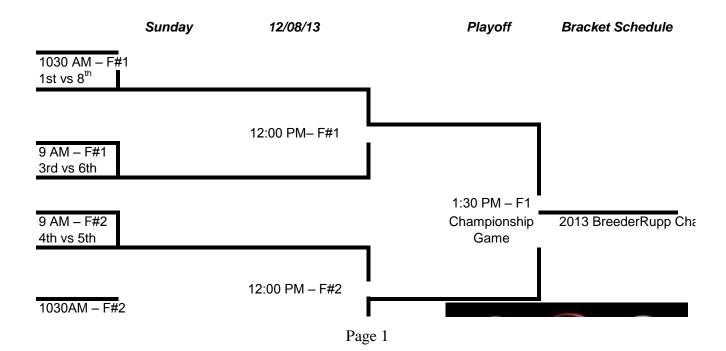

Sheet1

| Saturday   | 5 <sup>th</sup> Annual<br>12/07/13 | BreederRupp<br>Schedule    |
|------------|------------------------------------|----------------------------|
| Start Time | Field #1                           | Field #2                   |
| 09:00 AM   | Maccabi USA<br>vs<br>Rude Pac      | Long Beach<br>vs<br>Colton |
| 10:30 AM   | J&B<br>vs<br>Balboa                | Pala<br>vs<br>San Diego    |
| 12:00 PM   | Rude Pac<br>vs<br>Long Beach       | Colton<br>vs<br>Pala       |
| 01:30 PM   | San Diego<br>vs<br>Maccabi USA     | J&B<br>vs<br>Colton        |
| 03:00 PM   | J&B<br>vs<br>Long Beach            | Rude Pac<br>vs<br>Balboa   |
| 04:30 PM   | San Diego<br>vs<br>Balboa          | Pala<br>vs<br>Maccabi USA  |



## Sheet1

2nd vs 7th





ampions